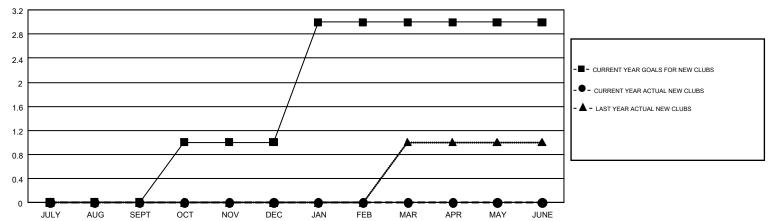

## Multiple District C

**GORDON ZIEGLER** 

**LOCATION: ALBERTA** GMT CA 2

|               | Club          | S         |               | Members               |                           |                         |                                              |  |
|---------------|---------------|-----------|---------------|-----------------------|---------------------------|-------------------------|----------------------------------------------|--|
|               | RESULTS FOR   | 2018-2019 |               | RESULTS FOR 2018-2019 |                           |                         |                                              |  |
| QUARTER       | NEW CLUB GOAL | NEW CLUBS | DROPPED CLUBS | QUARTER               | MEMBER GROWTH NET<br>GOAL | MEMBER GROWTH<br>ACTUAL | DROPPED MEMBERS ACTUAL (including transfers) |  |
| JULY/AUG/SEPT | 0             | 0         | 0             | JULY/AUG/SEPT         | -20                       | 42                      | 104                                          |  |
| OCT/NOV/DEC   | 1             | 0         | 0             | OCT/NOV/DEC           | 45                        | 0                       | 0                                            |  |
| JAN/FEB/MAR   | 2             | 0         | 0             | JAN/FEB/MAR           | 50                        | 0                       | 0                                            |  |
| APR/MAY/JUNE  | 0             | 0         | 0             | APR/MAY/JUNE          | -10                       | 0                       | 0                                            |  |

## GOALS AND ACTUAL NEW CLUBS CUMULATIVE