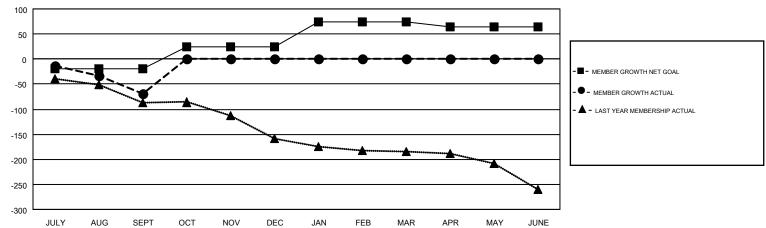

## Multiple District C

**GORDON ZIEGLER** 

**LOCATION: ALBERTA** GMT CA 2

|               | Club          | S         |               | Members               |                           |                         |                                              |  |
|---------------|---------------|-----------|---------------|-----------------------|---------------------------|-------------------------|----------------------------------------------|--|
|               | RESULTS FOR   | 2018-2019 |               | RESULTS FOR 2018-2019 |                           |                         |                                              |  |
| QUARTER       | NEW CLUB GOAL | NEW CLUBS | DROPPED CLUBS | QUARTER               | MEMBER GROWTH NET<br>GOAL | MEMBER GROWTH<br>ACTUAL | DROPPED MEMBERS ACTUAL (including transfers) |  |
| JULY/AUG/SEPT | 0             | 0         | 0             | JULY/AUG/SEPT         | -20                       | 42                      | 104                                          |  |
| OCT/NOV/DEC   | 1             | 0         | 0             | OCT/NOV/DEC           | 45                        | 0                       | 0                                            |  |
| JAN/FEB/MAR   | 2             | 0         | 0             | JAN/FEB/MAR           | 50                        | 0                       | 0                                            |  |
| APR/MAY/JUNE  | 0             | 0         | 0             | APR/MAY/JUNE          | -10                       | 0                       | 0                                            |  |

## GOALS AND ACTUAL MEMBERS CUMULATIVE

| DROPPED CLUBS: 0          |     | 20 CLUBS OF 189 ADDED 1 OR MORE<br>NEW MEMBERS | GENDER DISTRIBUTION  MALE 2,807 (69.72%) |                |     |
|---------------------------|-----|------------------------------------------------|------------------------------------------|----------------|-----|
|                           |     |                                                | FEMALE                                   | 1,219 (30.28%) |     |
| DROPPED MEMBERS           |     |                                                |                                          |                |     |
| DECEASED                  | 17  | CLICK HERE FOR CUMULATIVE                      | TOTAL FAMILY UNIT MEMBERS                |                | 728 |
| CLUB CANCELLED 0 OTHER 87 |     | MEMBERSHIP DATA                                | FAMILY MEMBERS PAYING HALF               |                | 374 |
| TOTAL                     | 104 |                                                | DOES                                     |                |     |